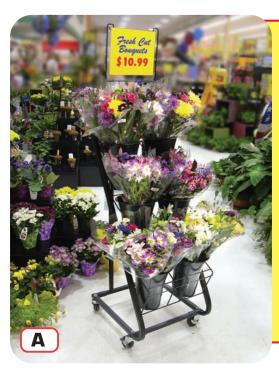

## **Black Six-Vase Flower Cart**

FFR-DSI's Black Six-Vase Flower Cart is great to cross merchandise and sell fresh bouquets in any department of the store. The cart is mounted on casters that allow for easy transport from department to department. Use integrated sign holder to promote specials or sale prices. Vases are angled forward slightly to display the full view of the blooms.

## **Features and Benefits**

- Sell fresh bouquets in any department of the store.
- Casters allow for mobility.
- Two locking casters keep display in place.
- Sign Holder with stem holds paper sign.
- Buckets and sign holder are included.