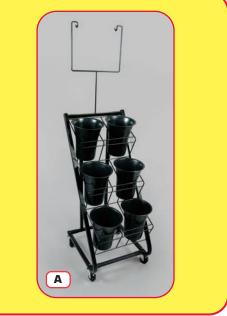

## **Black Six-Vase Flower Cart**

FFR-DSI's Black Six-Vase Flower Cart is great to cross merchandise and sell fresh bouquets in any department of the store. The cart is mounted on casters that allow for easy transport from department to department. Use integrated sign holder to promote specials or sale prices. Vases are angled forward slightly to display the full view of the blooms.

## **Features and Benefits**

- Sell fresh bouquets in any department of the store.
- Casters allow for mobility.
- Two locking casters keep display in place.
- Sign Holder with stem holds paper sign.
- Buckets and sign holder are included.

## Black Six-Vase Flower Cart

- 44" H x 19" L x 22" W No. 9923416166
- Bucket size is 9" dia x 10" H
- Material
  - Cart Black powder-coated steel
  - Buckets Black plastic

See our complete line of Floral merchandising products, as well as thousands of other retail solutions, in the FFR-DSI YELLOW PAGES® Catalog.